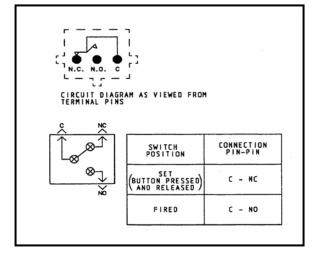

## Features:

- Unique magnet restrained mass inertia mechanism
- Rated at 10 Amps electrical load
- Manually resettable

- Shock calibration ranges available between 8g and 30g
- Stops fuel pump or electrical system operation
- Secondary circuit provides additional function