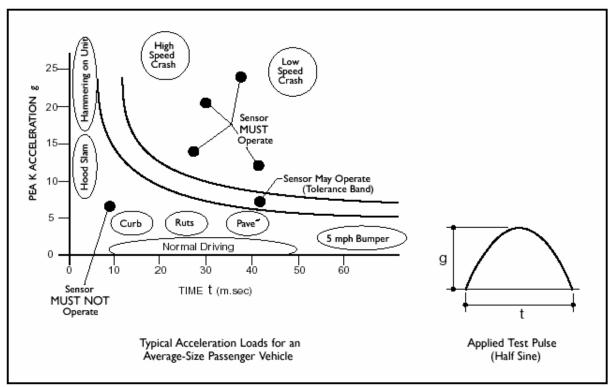

n post-crash situations. These devices are a low cost solution to vehicle safety requirements and approved for vehicle installation by major automotive manufacturers worldwide.

Sensata Technologies is an IATF registered company. We provide world-class quality products error free and on time.

## Features:

- Unique magnet restrained mass inertia mechanism
- Rated at 10 Amps electrical load
- Manually resettable

- Shock calibration ranges available between 8g and 30g
- Stops fuel pump or electrical system operation
- Secondary circuit provides additional function

## **Benefits:**

- Reduces the risk of fire following a crash
- Responsive to 360° impact
- Ability to trigger GPS distress signal
- Capable of carrying fuel-pump load
- Sensory feedback
- Customized for various installations



Above are the typical performance characteristics of resettable crash sensors