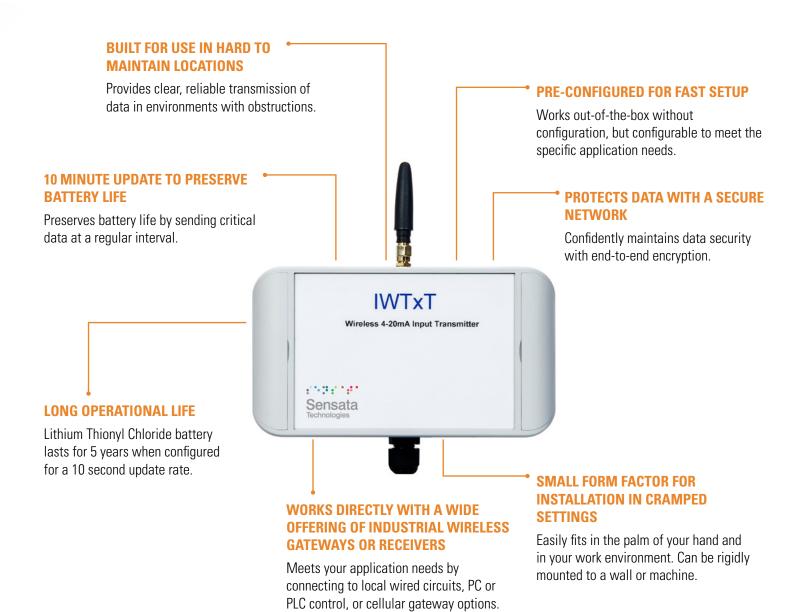

# IWTXT INDUSTRIAL WIRELESS 4-20 mA INPUT TRANSMITTER WITH TX SUPPLY

The IWTxT Wireless 4-20 mA Input Transmitters have been designed to provide an excitation voltage to any standard 4-20 mA sensor, take a reading and transmit the value to one of the Industrial Wireless Receivers or Gateways.

It is an important part of a wireless system that aids in the 24/7 monitoring of factory assets. The IWTxT provides factory personnel the opportunity to routinely monitor important information about their assets and automation systems.